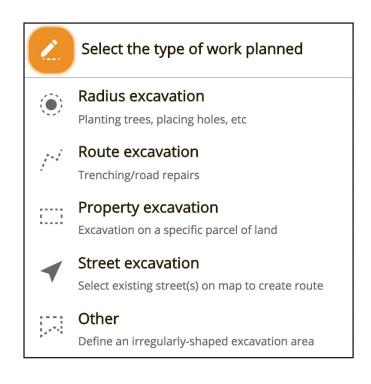

**Excavation Entity:** A circle, route, parcel, GPS generated polygon or free-hand polygon representing an area of excavation (see below). The ITICnxt user creates a discrete excavation entity during a session as they identify the limits of an area of work. Users can create as many excavation entities as necessary during a single session.

**Route:** An excavation entity created when a user selects a series of points on a map that form a continuous line. The line is converted into an excavation entity based on the width specified by the user.

**Circle (Radius):** An excavation entity created when a user selects a point on a map that is then converted into a circle based on the length of the radius requested by the user.

**Parcel (Property):** An excavation entity created when a user selects part or all of a parcel of property. Parcel size is often associated with a single address and does not include the road right of way. Users can extend parcel size with the parcel tool.