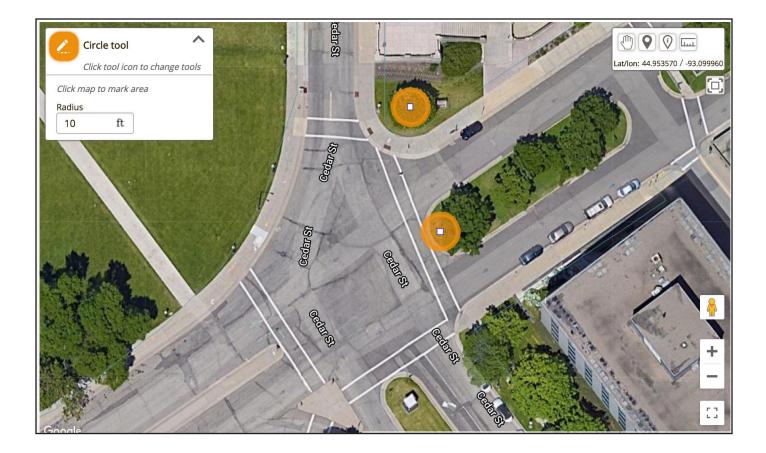

# **Step 1. Mark Location**

First, you will need to find your worksite on the map. Enter an address, building name, or city/place name in the **Search** field.

Once you have found the correct location, select a drawing tool from the **Drawing Tool** menu.

When you select a drawing tool you may be prompted to enter a size in feet, depending on the tool you have selected.

After specifying its size, place an excavation entity by clicking on the map.

You can continue placing excavation entities on the map. Make sure to update the excavation entity's size if necessary.

If you make a mistake, you can edit or delete any entity in the current session by clicking on it. (You'll need to make sure you don't have a drawing tool selected.)

Click Apply to apply your changes to the selected Excavation Entity. Click the 🛄 to delete the excavation entity.