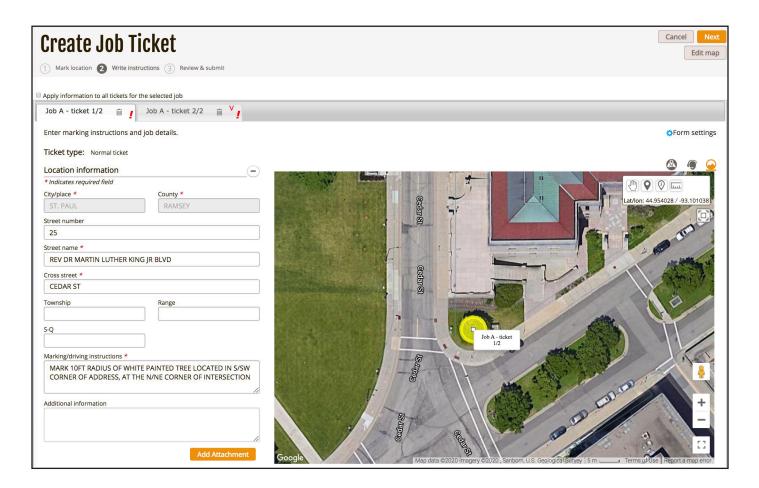

## Step 2. Write Instructions

ITICnxt calculates the most efficient way to break up or combine the excavation entities you have created and assign them to locate requests. ITICnxt automatically applies the business rules as established by Gopher State One Call to make this determination. The tickets appear at the top of the screen. Each tab represents a ticket.

ITICnxt enters **Location Information** based on the excavation entities you drew on the previous page. Carefully review the address, street and cross street information to ensure they accurately reflect the worksite. Update or correct this information if necessary. If ITICnxt has split up your work area into multiple tickets, only describe the area of excavation that corresponds to the mapping on the current ticket/tab.

Enter marking instructions for the worksite, including driving directions (if necessary). Be as detailed as possible. Both the marking instructions and driving directions must match the ticket's corresponding mapping (shown on the left side of the page). If you need to re-map the area click the Edit map button.

**NOTE: Group Edit** mode allows you to make changes to all tickets in the currently selected job simultaneously. To toggle group edit mode on & off, click the checkbox located just above the ticket tab(s).