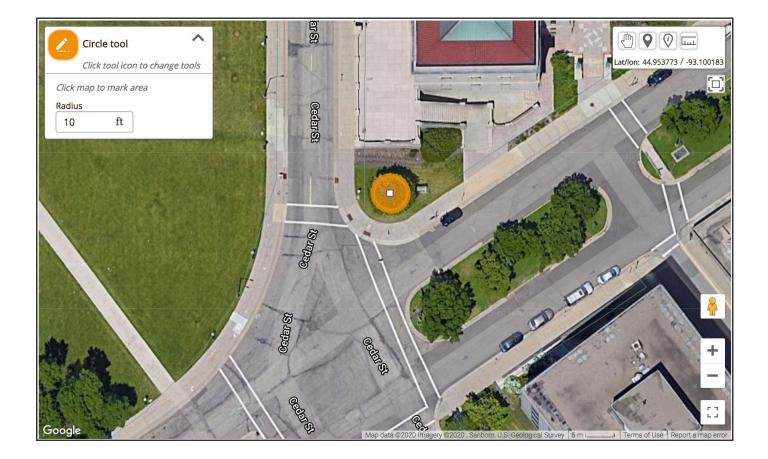

# **Step 1. Mark Location**

First, you will need to find your worksite on the map. Enter an address, building name, or city/place name in the **Search** field.

Once you have found the correct location, select a drawing tool from the **Drawing Tool** menu.

When you select a drawing tool you may be prompted to enter a size in feet, depending on the tool you have selected.

After specifying its size, place an excavation entity by clicking on the map.

You can continue placing excavation entities on the map. Make sure to update the excavation entity's size if necessary.