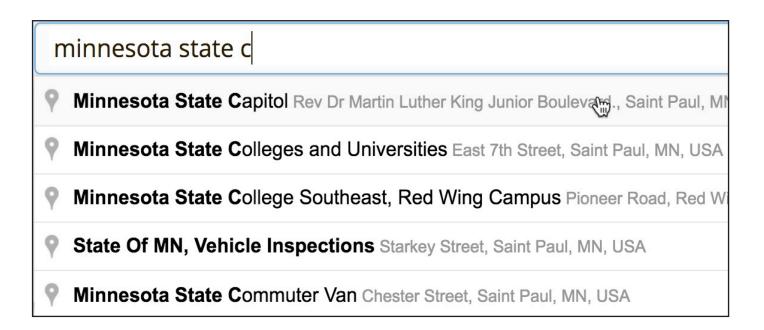

# **Step 1. Mark Location**

First, you will need to find your worksite on the map. Enter an address, building name, or city/place name in the **Search** field.

Once you have found the correct location, select a drawing tool from the **Drawing Tool** menu.