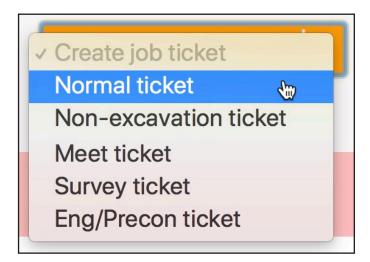

Click the **Create Job ticket** menu and select **Normal Ticket.** 

The **My Tickets** module contains a database of all tickets you have filed with your account.