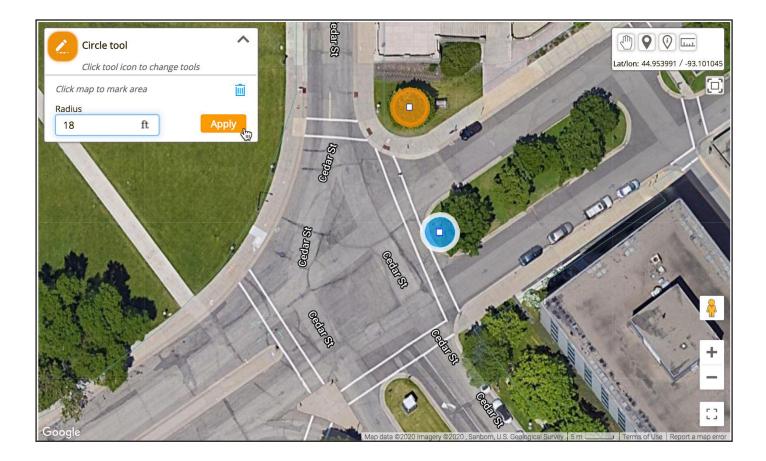

When you select a drawing tool you may be prompted to enter a size in feet, depending on the tool you have selected.

After specifying its size, place an excavation entity by clicking on the map.

You can continue placing excavation entities on the map. Make sure to update the excavation entity's size if necessary.

If you make a mistake, you can edit or delete any entity in the current session by clicking on it. (You'll need to make sure you don't have a drawing tool selected.)

Click Apply to apply your changes to the selected Excavation Entity. Click the 🛄 to delete the excavation entity.